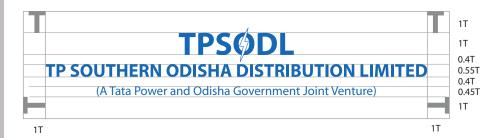

### **Clear Space**

#### **Clear Space**

The dotted line around the mark indicates the minimum exclusion zone into which nothing should intrude. This zone which measures as much as 1 'T' on all sides of the Composite Logo. This would ensure that the logo never appears cluttered by other graphics and occupies a position of prominence wherever it is applied.