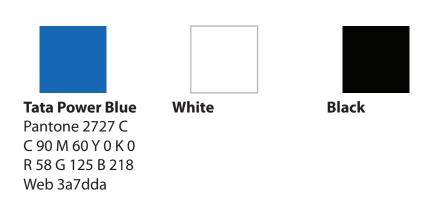

### Colour Rationale

#### **Colour Rationale**

The preferred colour for the visual identity in terms of both the Composite and the Brand Logo, therefore, is "Tata Power Blue" on a white background. Where Tata Power Blue is not available, for example on laser printed documents and black and white advertisements, it may appear in black only. Where appropriate, it may appear in white on a background of Tata Power Blue.