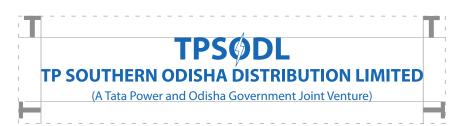

### **Clear Space**

#### **Clear Space**

The dotted line around the mark indicates the minimum exclusion zone into which nothing should intrude. This zone which measures as much as 1 'T' on all sides of the Composite Logo. This would ensure that the logo never appears cluttered by other graphics and occupies a position of prominence wherever it is applied.