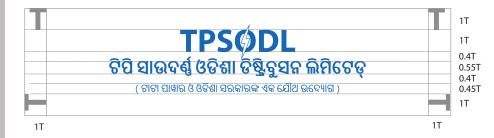

### **Clear Space**

#### **Clear Space**

The dotted line around the mark indicates the minimum exclusion zone into which nothing should intrude. This zone which measures as much as 1 'T' on all sides of the Composite Logo. This would ensure that the logo never appears cluttered by other graphics and occupies a position of prominence wherever it is applied.