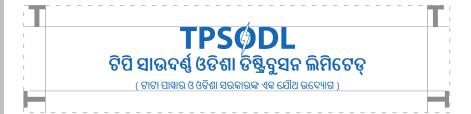

### **Clear Space**

#### **Clear Space**

The dotted line around the mark indicates the minimum exclusion zone into which nothing should intrude. This zone which measures as much as 1 'T' on all sides of the Composite Logo. This would ensure that the logo never appears cluttered by other graphics and occupies a position of prominence wherever it is applied.